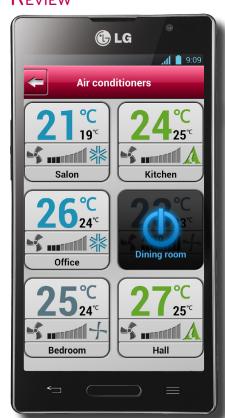

# AIR CONDITIONERS REVIEW

Air conditioners are gathered in one place, allowing a quick and easy status check of each of them. Choosing a specific air conditioner causes a transition to settings panel.

All available air conditioners are automatically detected by the application. The name of each of them can be changed according to individual needs.