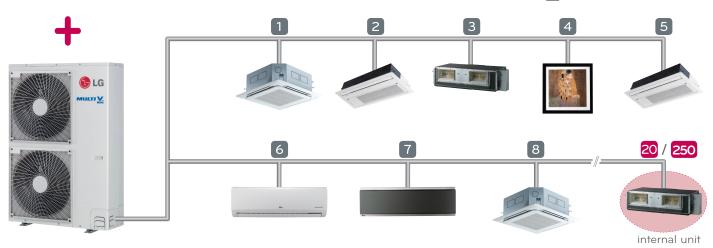

## **SPECIFICATION**

| Model                               | SYNG1030HA                                                                                                            | SYNG1030BMS                                                                                                  |
|-------------------------------------|-----------------------------------------------------------------------------------------------------------------------|--------------------------------------------------------------------------------------------------------------|
| Number of supported internal units  | 20                                                                                                                    | 250                                                                                                          |
| Usage                               | building automation / individual customers;<br>connection requires the usage of PI-485 board<br>(1 per external unit) | BMS systems / building automation;<br>connection requires the usage of PI-485 board<br>(1 per external unit) |
| Communication protocol              | internal, dedicated mobile application                                                                                | Modbus TCP (RJ45/WiFi*)                                                                                      |
| Cooperates with                     | Android / iOS** / Win8**                                                                                              | depending from functionality available through BMS                                                           |
| Schedules handling                  | in-built,<br>4 schedules per air conditioner                                                                          | depending from functionality available through BMS                                                           |
| Supporting air-conditioning systems | room***, commercial Split and Multi and MULTIV systems                                                                |                                                                                                              |
| Supply voltage                      | 9 ÷ 30 V DC                                                                                                           |                                                                                                              |
| Dimensions                          | 110 x 135 x 70 mm                                                                                                     |                                                                                                              |