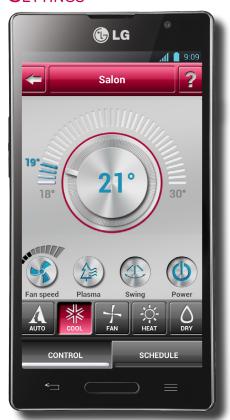

# AIR CONDITIONER SETTINGS

The detailed view enables controlling of the specific air conditioner. All of the basic functions are available: switching the air conditioner on and off, setting temperature, setting operation mode as well as setting the air flow intensity.

In addition application enables managing of special features, such as Swing and Plasma (plasma filter).

Detailed description of the application and available features is placed in the top right corner - icon ?.