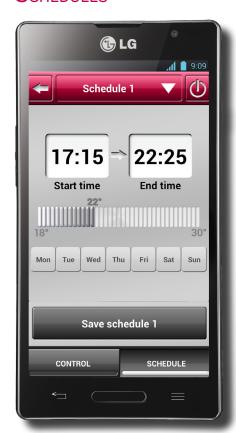

## SCHEDULES

There is a possibility of setting up to four schedules for each internal unit with definitions of time period, temperature and day of the week.

Download the free application from Google Play store, check its functionality in Demo mode and explore the possibilities that our solution can give you.

Schedules enable you to program the time and operation parameters for each air conditioner individually.

#### Properties:

- · monitoring the operation of air-conditioning units,
- · changing the air conditioner's operation modes: automatic / cooling / ventilation / heating / dry,
- changing the air intensity: automatic / v. low / low / medium / high / v. high,
- · setting the temperature,
- switching the Swing feature on / off,
- switching the plasma air purifying on / off,
- switching the air conditioner on / off,
- setting up to 4 schedules per internal unit.