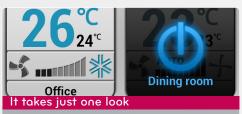

# AIR CONDITIONERS REVIEW

Air conditioners are gathered in one place, allowing a quick and easy status check of each of them. Choosing a specific air conditioner causes a transition to settings panel.

All available air conditioners are automatically detected by the application. The name of each of them can be changed according to individual needs.

# AIR CONDITIONER SETTINGS

The detailed view enables controlling of the specific air conditioner. All of the basic functions are available: switching the air conditioner on and off, setting temperature, setting operation mode as well as setting the air flow intensity.

In addition application enables managing of special features, such as Swing and Plasma (plasma filter).

Detailed description of the application and available features is placed in the top right corner - icon ?.